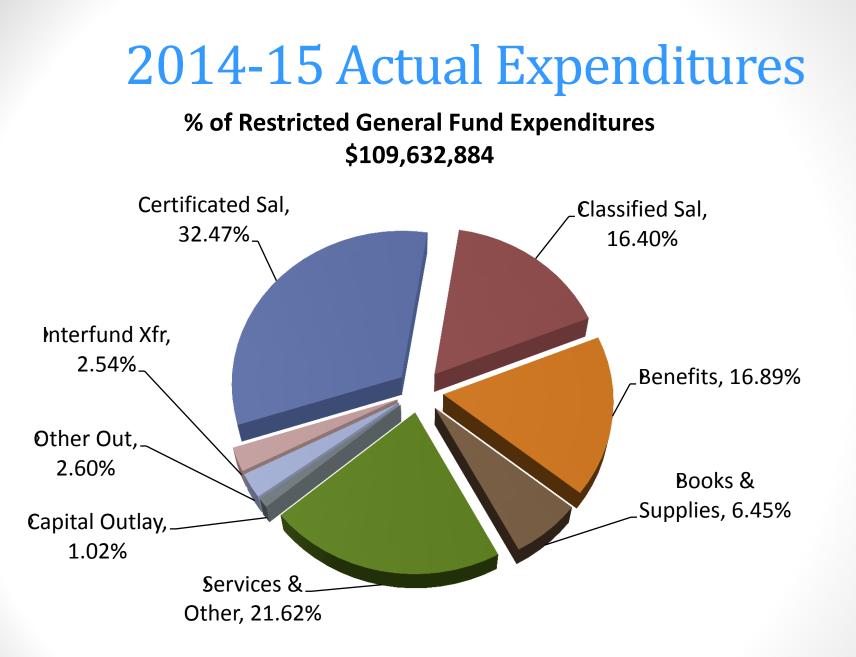

 $(\mathbf{0})$ 

30,917,422

Salaries & Benefits = 65.76% of Restricted GF Expenditures

#### **Unaudited Actuals**

- Beg balance
- Revenue
- End balance

- 17,284,349
- 104,527,936
- (109, 632, 881)
  - 12,179,404

Note: All ending balances are legally restricted.