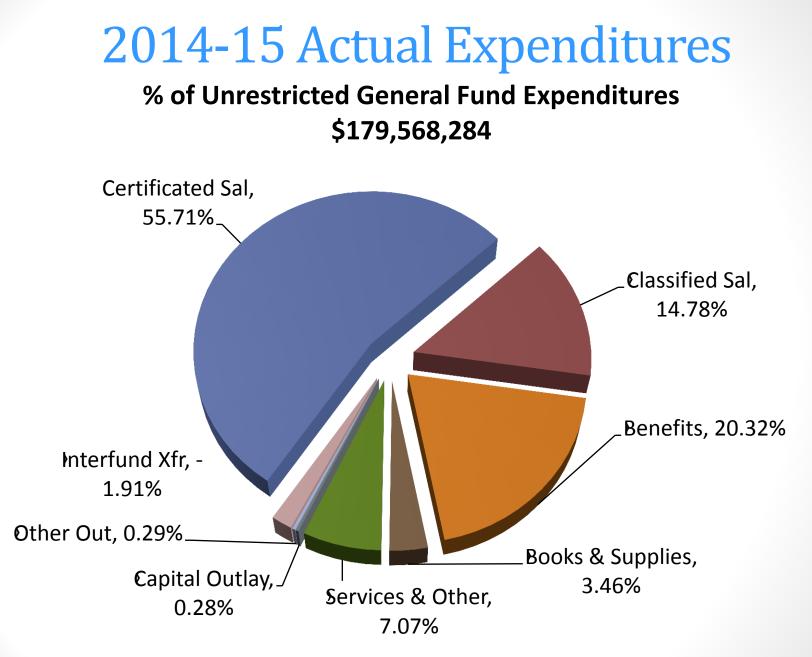

# Unaudited Actuals 2014-15

Nellie Meyer, Ed.D., Superintendent Nance Juner, Director of Fiscal Services September 14, 2015

Salaries & Benefits = 93.81% of UGF Expenditures

#### **Unaudited Actuals**

- Beg balance 48,473,717
- Revenue 237,061,917
- Contribution (46,625,354)
- Expense (<u>179,568,284</u>)
- End balance 59,341,996
- Revolvg cash (305,000)
- Stores (431,436)
- Econ Uncert (8,577,749)
- T3&site c/o (19,110,389)
- Undesig