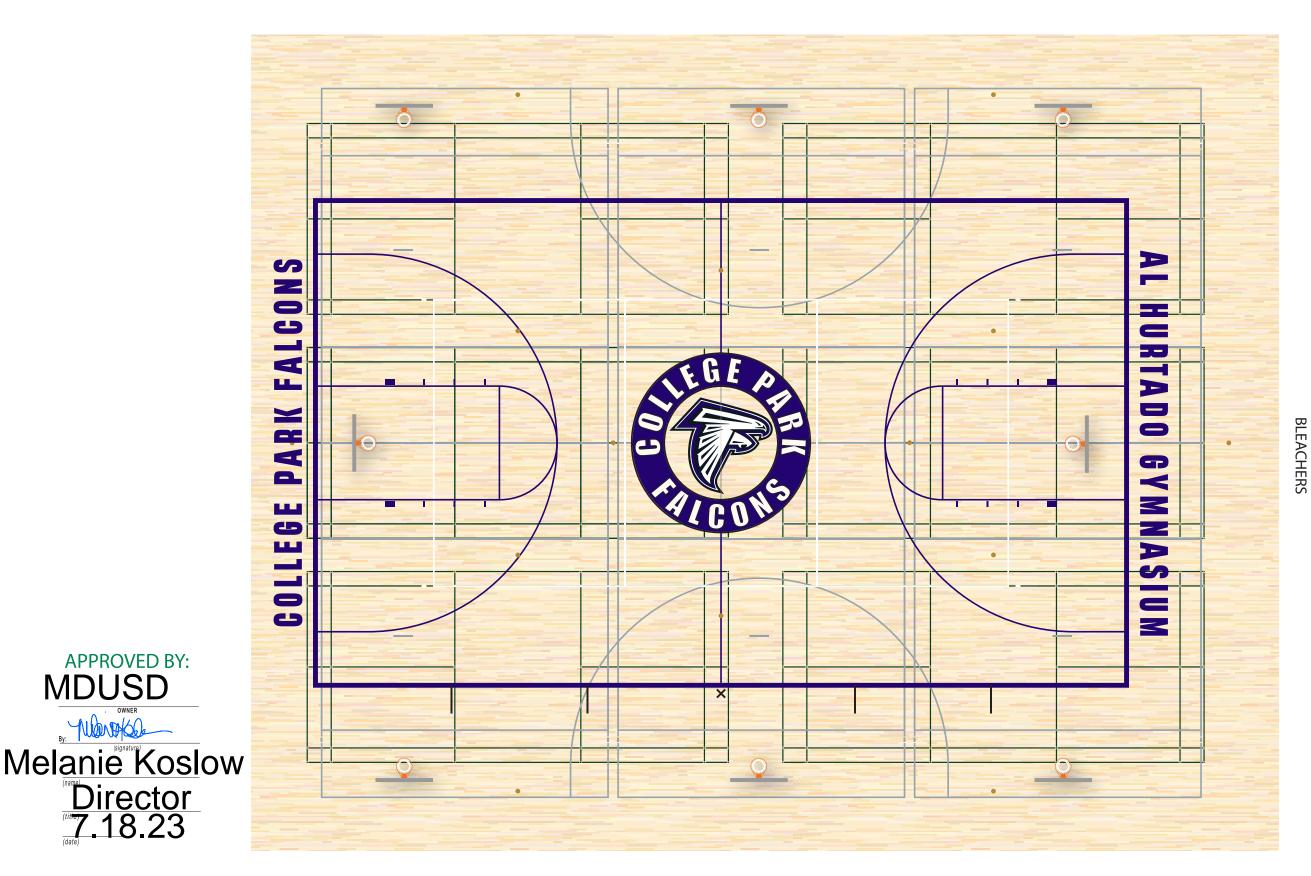

# **BLEACHERS**

H.Y. Floor and Gameline Painting, Inc. uality Sports Floors Since 1969

# **COLLEGE PARK HIGH SCHOOL - LRG GYM**

201 VIKING DRIVE PLEASANT HILL, CA 94523

#### **GAMELINE DETAILS**

- (1) MAIN BASKETBALL 50' x 84' 2" LINES, 6" x 6" BORDER
- BONA SUPERSPORT PURPLE BONA SUPERSPORT BLACK
- (1) MAIN VOLLEYBALL 30' x 60' 2" LINES BONA COURTLINE WHITE
- (3) CROSS BASKETBALL 30' x 74' 2" LINES
- BONA COURTLINE GRAY
- (3) CROSS VOLLEYBALL 30' x 60' 2" LINES **BONA COURTLINE GRAY**
- (6) BADMINTON 20' x 44' 1-1/2" LINES
- BONA COURTLINE GREEN

#### LOGO DETAILS

BONA SUPERSPORT PURPLE BONA SUPERSPORT BLACK BONA SUPERSPORT WHITE

LETTERING DETAILS

BONA SUPERSPORT PURPLE

### NOTE TO ARCHITECT AND/OR OWNER:

Please ensure drawing accurately represents: Court size and location Gameline colors Logo size, color(s), and location Logo orientation (which wall it should face)

Coach box location in reference to the logo Border size

23-165

PROJECT MANAGER STEVE HELLER

CATIE HELLER DATE EDITED: 07/12/2023

07/15/2023

GAMELINE AND LOGO PLAN

**BLEACHERS** 

APPROVED BY:

Director
(tite) 18.23