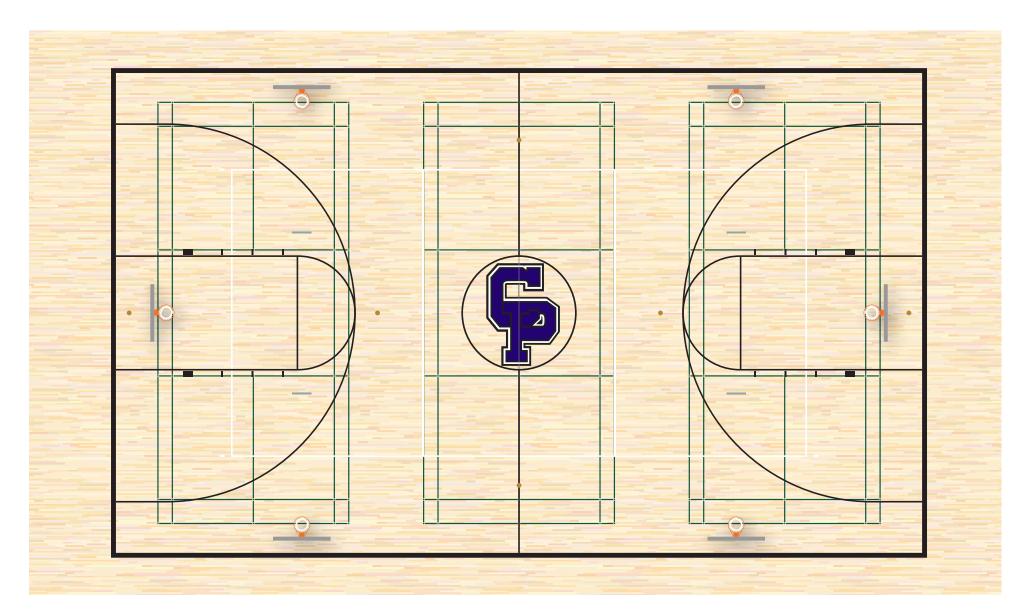

# **COLLEGE PARK** HIGH SCHOOL SMALL GYM

201 VIKING DRIVE PLEASANT HILL, CA 94523

## **GAMELINE DETAILS**

- (1) MAIN BASKETBALL 50' x 84' 2" LINES, 6" x 6" BORDER
- BONA SUPERSPORT BLACK
- (1) MAIN VOLLEYBALL 30' x 60' 2" LINES BONA COURTLINE WHITE
- (2) SIDE BASKETBALL 2" x 12" free throw lines
- BONA COURTLINE GRAY
- (3) BADMINTON 20' x 44' 1-1/2" LINES
- BONA COURTLINE GREEN

# LOGO AND LETTERING DETAILS

- BONA SUPERSPORT BLACK BONA SUPERSPORT WHITE
- BONA SUPERSPORT PURPLE

APPROVED BY: **MDUSD** 

Please ensure drawing accurately represents:
Court size and location
Gameline colors
Logo size, color(s), and location
Optiventation (which wall it should face)
Coach box location in reference to the logo
Border size

PROJECT NUMBER:
23-166
PROJECT MANAGER:
CTEVIC HIELD ED

### NOTE TO ARCHITECT AND/OR OWNER:

Please ensure drawing accurately represents:

STEVE HELLER

CATIE HELLER

DATE CREATED: 07/18/2023

DATE EDITED:

GAMELINE AND LOGO PLAN