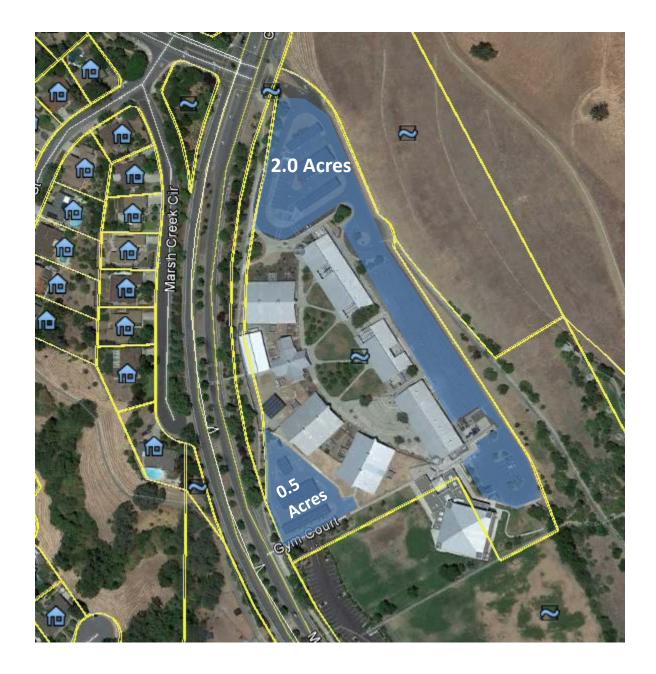

License Agreement for Base Camp and Staging Area Between Pacific Gas and Electric Company and Mt. Diablo Unified School District

**Foothill Middle School** 2775 Cedro Ln. Walnut Creek, CA 94598

Proposed License Area