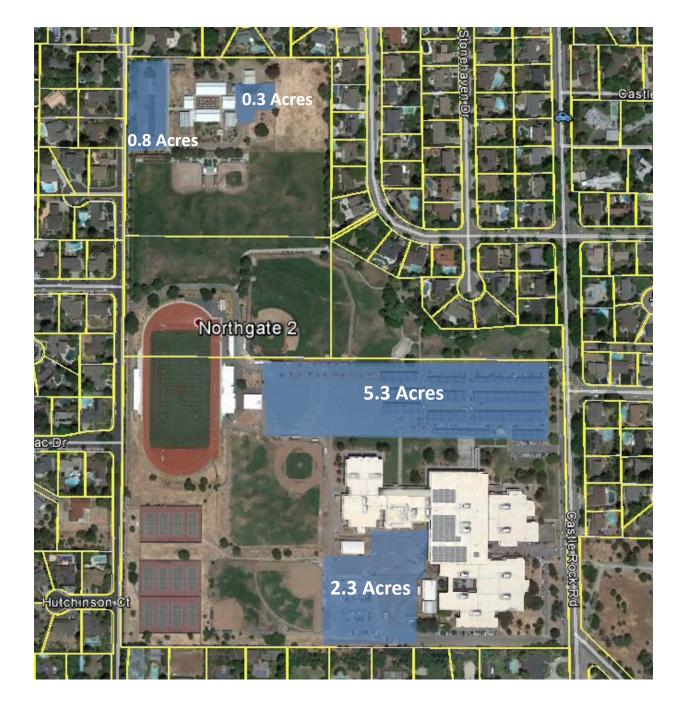

License Agreement for Base Camp and Staging Area Between Pacific Gas and Electric Company and Mt. Diablo Unified School District

Northgate High School 425 Castle Rock Rd. Walnut Creek, CA 94598

Proposed License Area