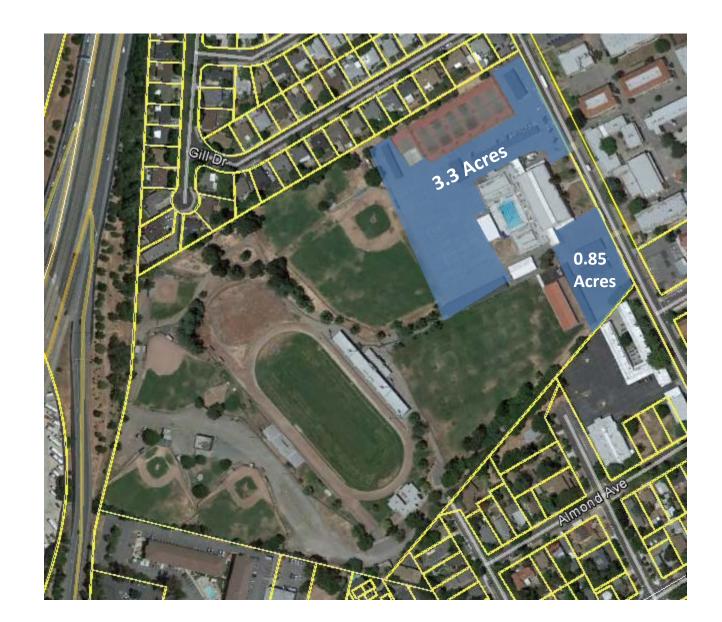

License Agreement for Base Camp and Staging Area Between Pacific Gas and Electric Company and Mt. Diablo Unified School District

Valley View Middle School 181 Viking Drive Pleasant Hill, CA 94523

Proposed License Area