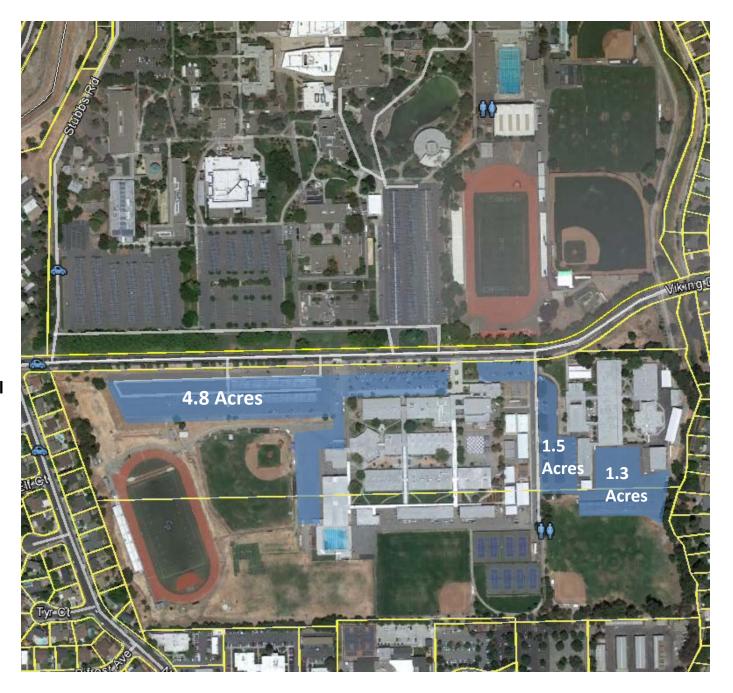

License Agreement for Base Camp and Staging Area Between Pacific Gas and Electric Company and Mt. Diablo Unified School District

Valley View Middle School 181 Viking Drive Pleasant Hill, CA 94523

Proposed License Area