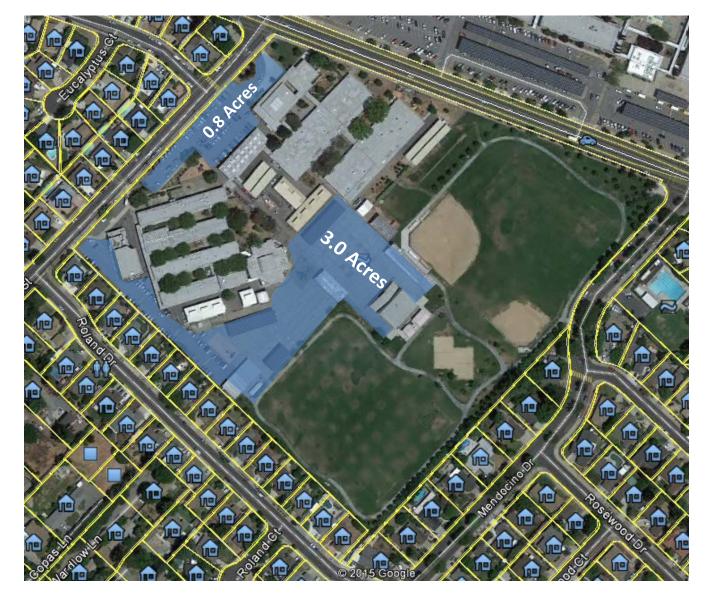

License Agreement for Base Camp and Staging Area Between Pacific Gas and Electric Company and Mt. Diablo Unified School District

Mt. Diablo High School 2450 Grant St. Concord, CA 94520

Proposed License Area