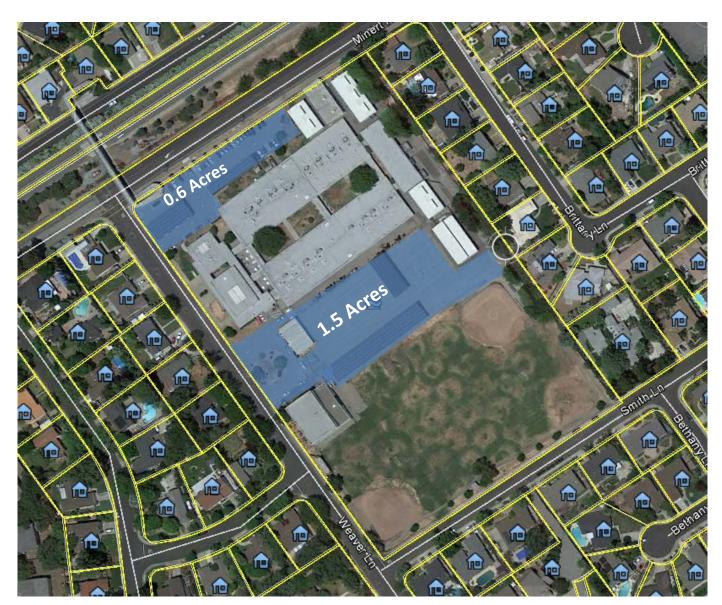

License Agreement for Base Camp and Staging Area Between Pacific Gas and Electric Company and Mt. Diablo Unified School District

Oak Grove Middle School 2050 Minert Rd. Concord, CA 94518

Proposed License Area