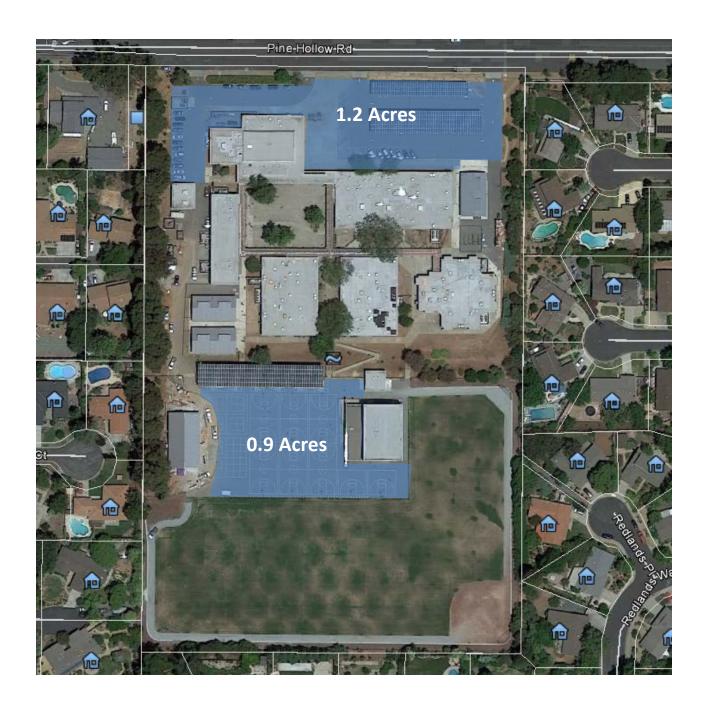

License Agreement for Base Camp and Staging Area Between Pacific Gas and Electric Company and Mt. Diablo Unified School District

Pine Hollow Middle School 5522 Pine Hollow Rd. Concord, CA 94521

Proposed License Area