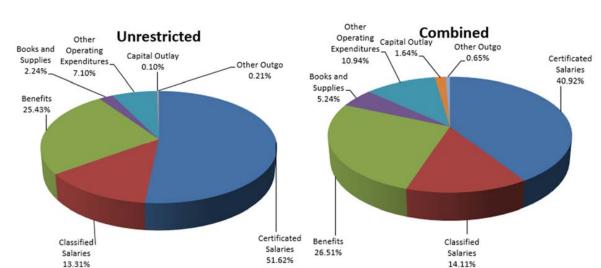

#### **Operating Expenditure Components**

The General Fund is used for the majority of the functions within the District. As illustrated below, salaries and benefits comprise approximately 90% of the District's unrestricted budget, and approximately 82% of the total General Fund budget.

| Description                  |       | Unrestricted     | Combined         |
|------------------------------|-------|------------------|------------------|
| Certificated Salaries        |       | \$122,613,342.75 | \$157,542,997.43 |
| Classified Salaries          |       | \$31,620,246.45  | \$54,305,169.92  |
| Benefits                     |       | \$60,411,264.11  | \$102,060,957.68 |
| Books and Supplies           |       | \$5,309,309.50   | \$20,154,680.36  |
| Other Operating Expenditures |       | \$16,874,847.48  | \$42,110,090.87  |
| Capital Outlay               |       | \$234,895.61     | \$6,294,637.65   |
| Other Outgo                  |       | \$487,729.00     | \$2,500,935.00   |
|                              | TOTAL | \$237,551,634.90 | \$384,969,468.91 |

Following is a graphical representation of expenditures by percentage: