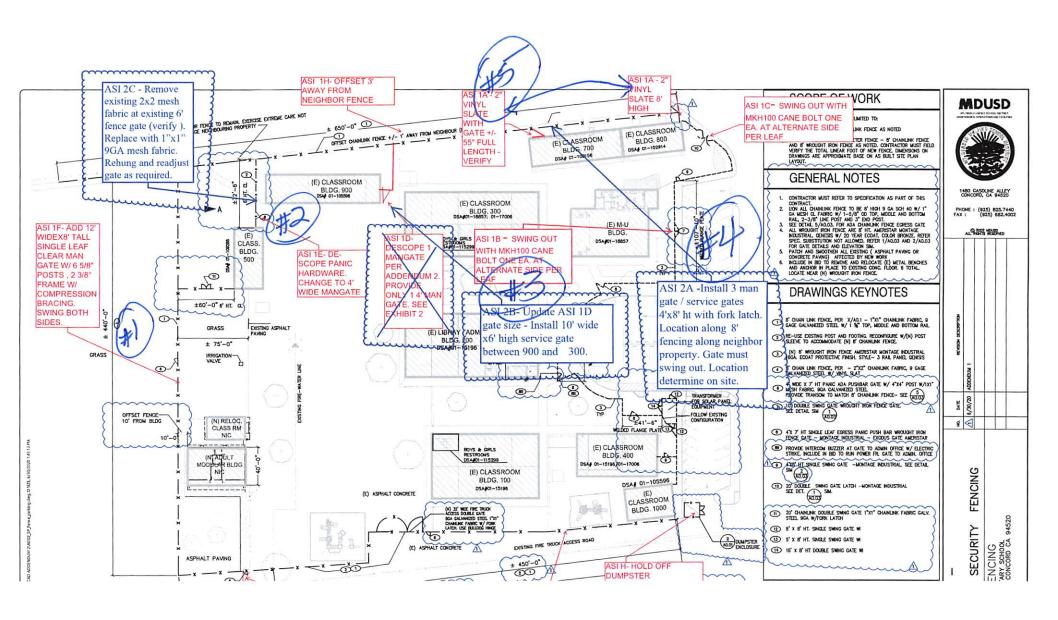

Crusader Fence Co.

C-13 License: 1056652 DIR: 1000449929

Small Business: 2015918

PCO<sub>1</sub> C-1870

Thursday, August 20, 2020

ATTN: DINAH BAHARIN Company: MDUSD

RE: CAMBRIDGE ASI-02-AREA #1-#5

We are pleased to submit our quotation to furnish and install the following:

SEE ATTACHED BREAKDOWN OF MATERIALS, LABOR, EQUIPMENT, AND LOCATION.

PRICES INCLUDE ADD'S, DEDUCTS' AND DIFFERENCE IN COST BETWEEN ADD AND REDUCTED LABOR & EQUIPMENT.

Total for the above:.....\$ 10,490.46

RE: CAMBRIDGE pco # 2 (DEDUCT)

PCO 2

We are pleased to submit our quotation to furnish and install the following:

DEDUCT OUTRIGGER FROM WEST AND SOUTH FENCES, SEE ITEM # 5 ON APPROVED SOV'S

Total for the above:.....(-\$ 19,201.)