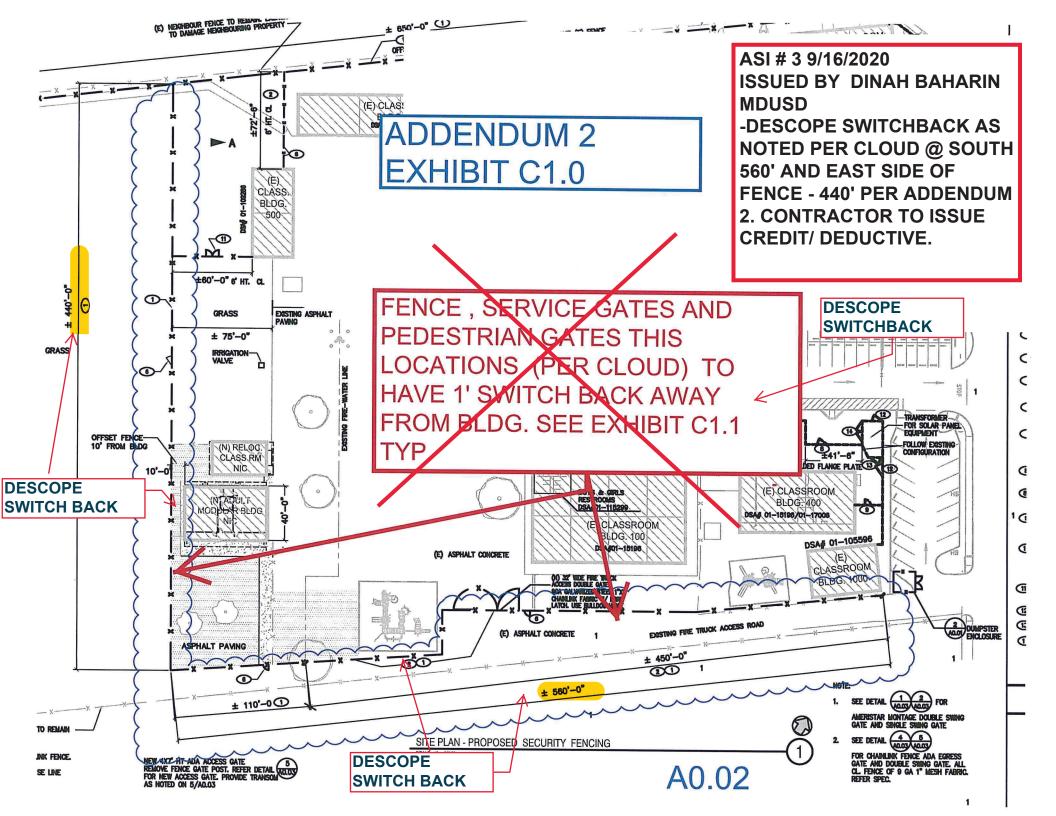

RE: CAMBRIDGE pco # 2 (DEDUCT)

PCO 2

We are pleased to submit our quotation to furnish and install the following:

DEDUCT OUTRIGGER FROM WEST AND SOUTH FENCES, SEE ITEM # 5 ON APPROVED SOV'S

Total for the above:.....(-\$ 19,201.)