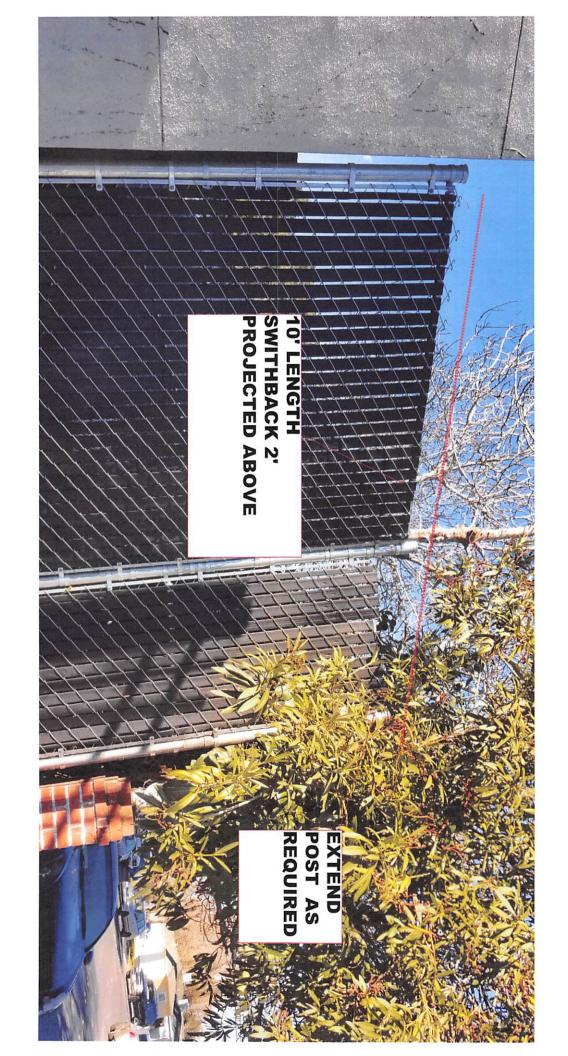

|           |
| •    | 134302040 | @ 104.00 /Ea. =                                     | 104.00    |
| 2    | 10405     | 2 7/8" HEAVY BRACE BAND @ 1.50 /Ea. =               | 3.00      |
|      |           |                                                     | 7.16      |
| 4    | 10205     | 2 7/8" HEAVY TENSION BAND @ 1.79 /Ea. =             |           |
| 2    | 12506     | 1 5/8" PRESSED STEEL RAIL-END @ 2.86 /Ea. =         | 5.72      |
| 4    | NONE      | 22" 1/4" TENSION ROD @ 4.49 =                       | 17.96     |
| 1    | 11608     | 4" PRESSED STEEL CAP @ 5.57 /Ea. =                  | 5.57      |
| . 75 | 18853     | TRUCK POURED CONCRETE @ 400.00 /Cu. Yard =          | 300.00    |
|      |           | MATERIALS TOTAL:                                    | \$ 745.59 |