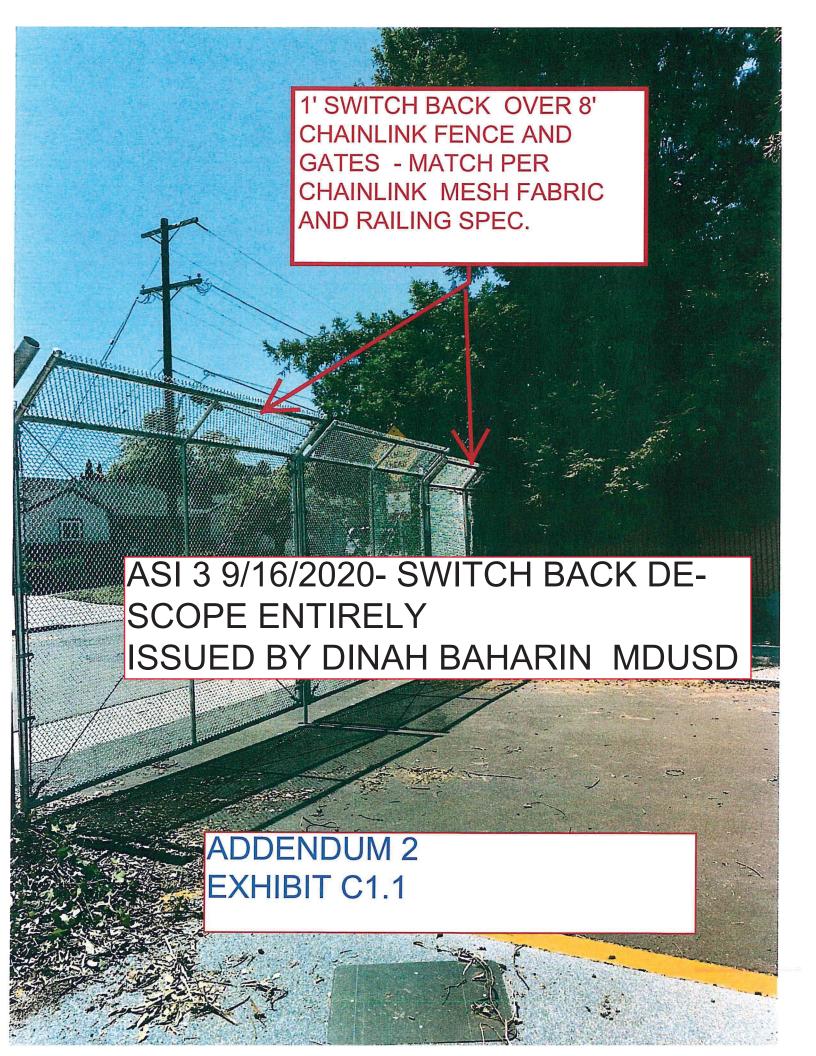

RE: CAMBRIDGE pco # 2 (DEDUCT)

PCO 2

We are pleased to submit our quotation to furnish and install the following:

DEDUCT OUTRIGGER FROM WEST AND SOUTH FENCES, SEE ITEM # 5 ON APPROVED SOV'S

Total for the above:.....(-\$ 19,201.)