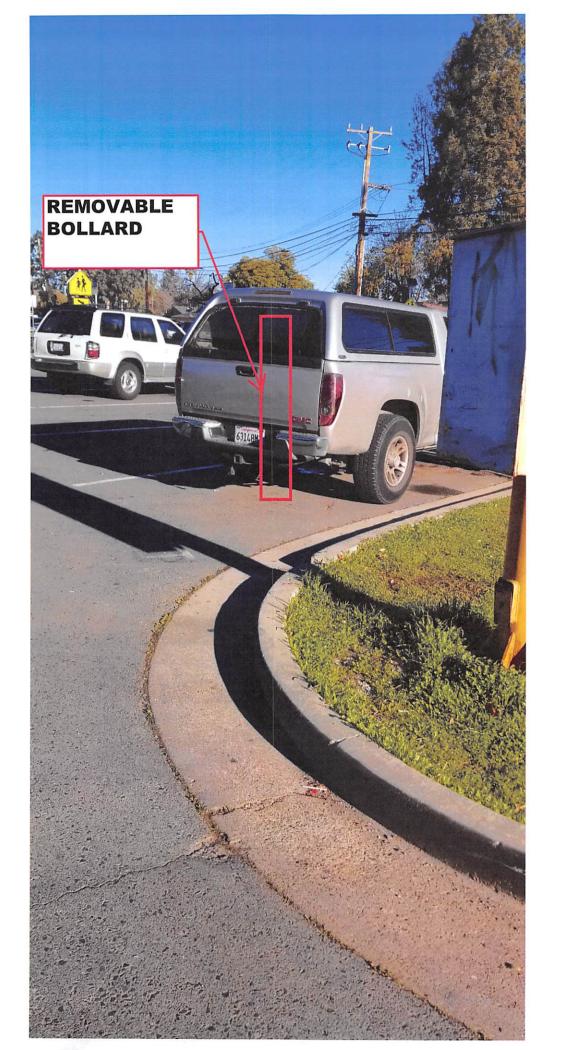

|           |
| •    | 134302040 | @ 104.00 /Ea. =                                     | 104.00    |
| 2    | 10405     | 2 7/8" HEAVY BRACE BAND @ 1.50 /Ea. =               | 3.00      |
|      |           |                                                     | 7.16      |
| 4    | 10205     | 2 7/8" HEAVY TENSION BAND @ 1.79 /Ea. =             |           |
| 2    | 12506     | 1 5/8" PRESSED STEEL RAIL-END @ 2.86 /Ea. =         | 5.72      |
| 4    | NONE      | 22" 1/4" TENSION ROD @ 4.49 =                       | 17.96     |
| 1    | 11608     | 4" PRESSED STEEL CAP @ 5.57 /Ea. =                  | 5.57      |
| . 75 | 18853     | TRUCK POURED CONCRETE @ 400.00 /Cu. Yard =          | 300.00    |
|      |           | MATERIALS TOTAL:                                    | \$ 745.59 |