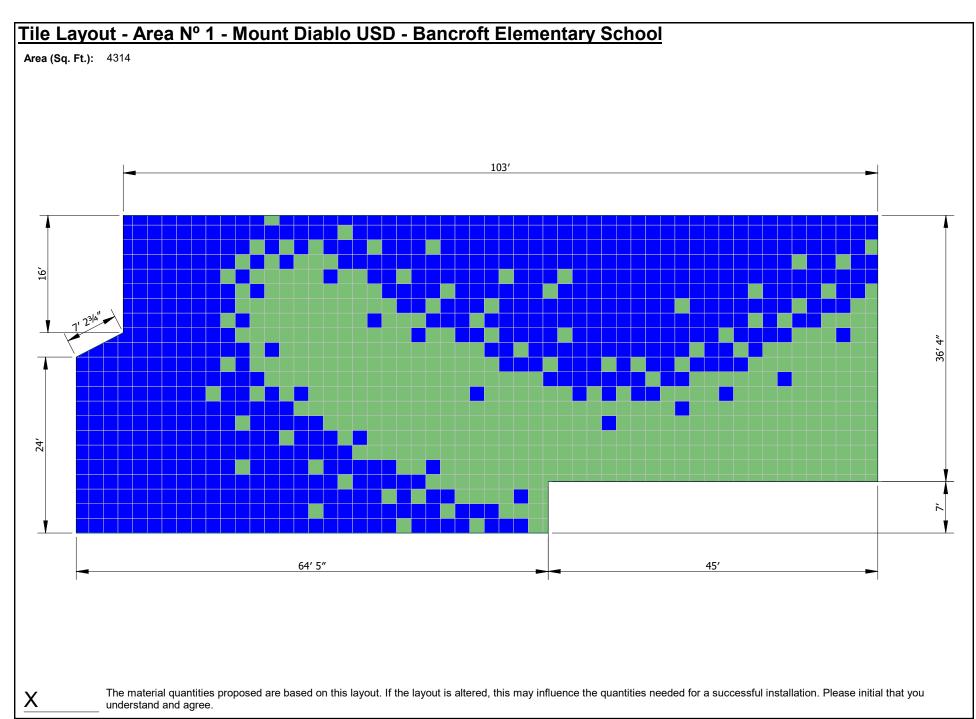

#### Area No. 1 of 1 - Mount Diablo USD - Bancroft Elementary School

Mount Diablo USD - Bancroft Elementary Mount Diablo USD - Bancroft Elementary DuraSAFE Installed, Surface Mount Installation Site: Ship To: Quote Type:

Address: 2200 Parish Dr. Address: 2200 Parish Dr. Sub Base Type: Concrete (cured 10 days)

City / State: Walnut Creek, CA 94598 City / State: Walnut Creek, CA 94598 Area (Sq. Ft.): 4314

| ••••           |                                                |                                                                                                                                                                                        |                                                                                                                                                                                                        |                                                                                                                                                                                                                             | /-                                                                                                                                                                                                                                                                                                                                                                                                                                                                                                    |                                                                                                                                                                                                                                                                                                                                                                                                                                                                                                                                                                                     |                                                                                                                                                                                                                                                                                                                                                                                                                                                                                                                                                                                                                                                                                        |                                                                                                                                                                                                                                                                                                                                                                                                                                                                                                                                                                                                                                                                                                                                                                                                          |
|----------------|------------------------------------------------|----------------------------------------------------------------------------------------------------------------------------------------------------------------------------------------|--------------------------------------------------------------------------------------------------------------------------------------------------------------------------------------------------------|-----------------------------------------------------------------------------------------------------------------------------------------------------------------------------------------------------------------------------|-------------------------------------------------------------------------------------------------------------------------------------------------------------------------------------------------------------------------------------------------------------------------------------------------------------------------------------------------------------------------------------------------------------------------------------------------------------------------------------------------------|-------------------------------------------------------------------------------------------------------------------------------------------------------------------------------------------------------------------------------------------------------------------------------------------------------------------------------------------------------------------------------------------------------------------------------------------------------------------------------------------------------------------------------------------------------------------------------------|----------------------------------------------------------------------------------------------------------------------------------------------------------------------------------------------------------------------------------------------------------------------------------------------------------------------------------------------------------------------------------------------------------------------------------------------------------------------------------------------------------------------------------------------------------------------------------------------------------------------------------------------------------------------------------------|----------------------------------------------------------------------------------------------------------------------------------------------------------------------------------------------------------------------------------------------------------------------------------------------------------------------------------------------------------------------------------------------------------------------------------------------------------------------------------------------------------------------------------------------------------------------------------------------------------------------------------------------------------------------------------------------------------------------------------------------------------------------------------------------------------|
| Qty. Color     | <u>Description</u>                             | <b>Thickness</b>                                                                                                                                                                       | Drop Ht.                                                                                                                                                                                               | Weight                                                                                                                                                                                                                      | List Price                                                                                                                                                                                                                                                                                                                                                                                                                                                                                            | Total Weight                                                                                                                                                                                                                                                                                                                                                                                                                                                                                                                                                                        | Total List                                                                                                                                                                                                                                                                                                                                                                                                                                                                                                                                                                                                                                                                             | Unit Cost                                                                                                                                                                                                                                                                                                                                                                                                                                                                                                                                                                                                                                                                                                                                                                                                |
| 674 Ocean Blue | DuraSAFE "Plus"                                | 3.00"                                                                                                                                                                                  | 6' 0"                                                                                                                                                                                                  | 29.66                                                                                                                                                                                                                       | \$48.00                                                                                                                                                                                                                                                                                                                                                                                                                                                                                               | 19990.84                                                                                                                                                                                                                                                                                                                                                                                                                                                                                                                                                                            | \$32,352.00                                                                                                                                                                                                                                                                                                                                                                                                                                                                                                                                                                                                                                                                            | \$33.60                                                                                                                                                                                                                                                                                                                                                                                                                                                                                                                                                                                                                                                                                                                                                                                                  |
| 454 Turf Green | DuraSAFE "Plus"                                | 3.00"                                                                                                                                                                                  | 6' 0"                                                                                                                                                                                                  | 29.66                                                                                                                                                                                                                       | \$48.00                                                                                                                                                                                                                                                                                                                                                                                                                                                                                               | 13465.64                                                                                                                                                                                                                                                                                                                                                                                                                                                                                                                                                                            | \$21,792.00                                                                                                                                                                                                                                                                                                                                                                                                                                                                                                                                                                                                                                                                            | \$33.60                                                                                                                                                                                                                                                                                                                                                                                                                                                                                                                                                                                                                                                                                                                                                                                                  |
| 251            | Adhesive - Tile to Tile (tube)                 |                                                                                                                                                                                        |                                                                                                                                                                                                        | 1.65                                                                                                                                                                                                                        | \$9.25                                                                                                                                                                                                                                                                                                                                                                                                                                                                                                | 414.15                                                                                                                                                                                                                                                                                                                                                                                                                                                                                                                                                                              | \$2,321.75                                                                                                                                                                                                                                                                                                                                                                                                                                                                                                                                                                                                                                                                             | \$9.25                                                                                                                                                                                                                                                                                                                                                                                                                                                                                                                                                                                                                                                                                                                                                                                                   |
| 5              | Bostik Greenfusion Adhesive - Tile to Base     |                                                                                                                                                                                        |                                                                                                                                                                                                        | 56.80                                                                                                                                                                                                                       | \$241.00                                                                                                                                                                                                                                                                                                                                                                                                                                                                                              | 284.00                                                                                                                                                                                                                                                                                                                                                                                                                                                                                                                                                                              | \$1,205.00                                                                                                                                                                                                                                                                                                                                                                                                                                                                                                                                                                                                                                                                             | \$241.00                                                                                                                                                                                                                                                                                                                                                                                                                                                                                                                                                                                                                                                                                                                                                                                                 |
| 29             | Polyurethane Foam Sealant                      |                                                                                                                                                                                        |                                                                                                                                                                                                        | 1.17                                                                                                                                                                                                                        | \$9.25                                                                                                                                                                                                                                                                                                                                                                                                                                                                                                | 33.93                                                                                                                                                                                                                                                                                                                                                                                                                                                                                                                                                                               | \$268.25                                                                                                                                                                                                                                                                                                                                                                                                                                                                                                                                                                                                                                                                               | \$9.25                                                                                                                                                                                                                                                                                                                                                                                                                                                                                                                                                                                                                                                                                                                                                                                                   |
| 1              | Sourcewell Contract No. 010521-SFS             |                                                                                                                                                                                        |                                                                                                                                                                                                        | 0.00                                                                                                                                                                                                                        | \$0.00                                                                                                                                                                                                                                                                                                                                                                                                                                                                                                | 0.00                                                                                                                                                                                                                                                                                                                                                                                                                                                                                                                                                                                | \$0.00                                                                                                                                                                                                                                                                                                                                                                                                                                                                                                                                                                                                                                                                                 | \$0.00                                                                                                                                                                                                                                                                                                                                                                                                                                                                                                                                                                                                                                                                                                                                                                                                   |
|                | Qty. Color 674 Ocean Blue 454 Turf Green 251 5 | Qty. ColorDescription674 Ocean BlueDuraSAFE "Plus"454 Turf GreenDuraSAFE "Plus"251Adhesive - Tile to Tile (tube)5Bostik Greenfusion Adhesive - Tile to Base29Polyurethane Foam Sealant | Qty.ColorDescriptionThickness674Ocean BlueDuraSAFE "Plus"3.00"454Turf GreenDuraSAFE "Plus"3.00"251Adhesive - Tile to Tile (tube)5Bostik Greenfusion Adhesive - Tile to Base29Polyurethane Foam Sealant | Qty. ColorDescriptionThicknessDrop Ht.674 Ocean BlueDuraSAFE "Plus"3.00"6' 0"454 Turf GreenDuraSAFE "Plus"3.00"6' 0"251Adhesive - Tile to Tile (tube)5Bostik Greenfusion Adhesive - Tile to Base29Polyurethane Foam Sealant | Qty. Color         Description         Thickness         Drop Ht.         Weight           674 Ocean Blue         DuraSAFE "Plus"         3.00"         6' 0"         29.66           454 Turf Green         DuraSAFE "Plus"         3.00"         6' 0"         29.66           251         Adhesive - Tile to Tile (tube)         5         1.65           5         Bostik Greenfusion Adhesive - Tile to Base         56.80           29         Polyurethane Foam Sealant         5         1.17 | Qty. Color         Description         Thickness         Drop Ht.         Weight         List Price           674 Ocean Blue         DuraSAFE "Plus"         3.00"         6' 0"         29.66         \$48.00           454 Turf Green         DuraSAFE "Plus"         3.00"         6' 0"         29.66         \$48.00           251         Adhesive - Tile to Tile (tube)         1.65         \$9.25           5         Bostik Greenfusion Adhesive - Tile to Base         56.80         \$241.00           29         Polyurethane Foam Sealant         1.17         \$9.25 | Qty. Color         Description         Thickness         Drop Ht.         Weight         List Price         Total Weight           674 Ocean Blue         DuraSAFE "Plus"         3.00"         6' 0"         29.66         \$48.00         19990.84           454 Turf Green         DuraSAFE "Plus"         3.00"         6' 0"         29.66         \$48.00         13465.64           251         Adhesive - Tile to Tile (tube)         1.65         \$9.25         414.15           5         Bostik Greenfusion Adhesive - Tile to Base         56.80         \$241.00         284.00           29         Polyurethane Foam Sealant         1.17         \$9.25         33.93 | Qty. Color         Description         Thickness         Drop Ht.         Weight         List Price         Total Weight         Total List           674 Ocean Blue         DuraSAFE "Plus"         3.00"         6' 0"         29.66         \$48.00         19990.84         \$32,352.00           454 Turf Green         DuraSAFE "Plus"         3.00"         6' 0"         29.66         \$48.00         13465.64         \$21,792.00           251         Adhesive - Tile to Tile (tube)         1.65         \$9.25         414.15         \$2,321.75           5         Bostik Greenfusion Adhesive - Tile to Base         56.80         \$241.00         284.00         \$1,205.00           29         Polyurethane Foam Sealant         1.17         \$9.25         33.93         \$268.25 |