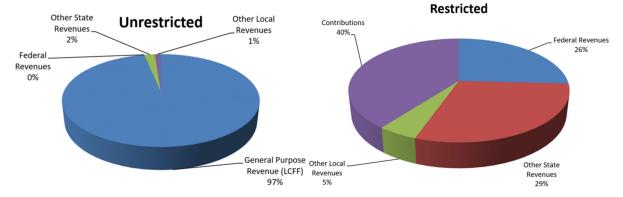

#### **General Fund Revenue Components**

The District receives funding for its general operations from various sources. A summary of the major funding sources is illustrated below:

| Description             | Unrestricted | Restricted  |
|-------------------------|--------------|-------------|
| General Purpose Revenue | 276,859,576  | -           |
| Federal Revenues        | -            | 42,594,334  |
| Other State Revenues    | 5,870,170    | 48,726,004  |
| Other Local Revenues    | 3,402,164    | 8,174,137   |
| Contributions           | (65,318,073) | 65,318,073  |
| Total                   | 220,813,837  | 164,812,548 |

Following is a graphical representation of revenues by percentage: