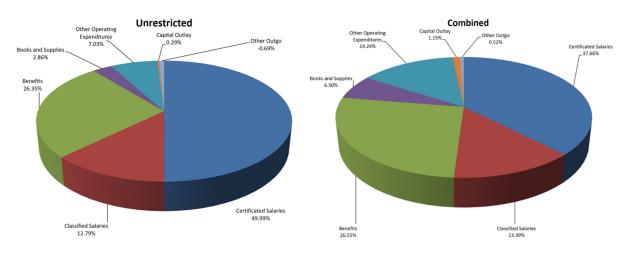

#### **Operating Expenditure Components**

The General Fund is used for the majority of the functions within the District. As illustrated below, salaries and benefits comprise approximately 90% of the District's unrestricted budget, and approximately 78% of the total General Fund budget.

| Description                  |       | Unrestricted  | Combined      |
|------------------------------|-------|---------------|---------------|
| Certificated Salaries        |       | \$114,621,647 | \$151,100,187 |
| Classified Salaries          |       | \$29,327,773  | \$53,712,486  |
| Benefits                     |       | \$60,410,660  | \$106,551,418 |
| Books and Supplies           |       | \$6,563,928   | \$26,073,569  |
| Other Operating Expenditures |       | \$16,124,411  | \$57,129,544  |
| Capital Outlay               |       | \$663,114     | \$4,613,417   |
| Other Outgo                  |       | -\$1,582,079  | \$2,081,993   |
|                              | TOTAL | \$226,129,455 | \$401,262,614 |

Following is a graphical representation of expenditures by percentage: