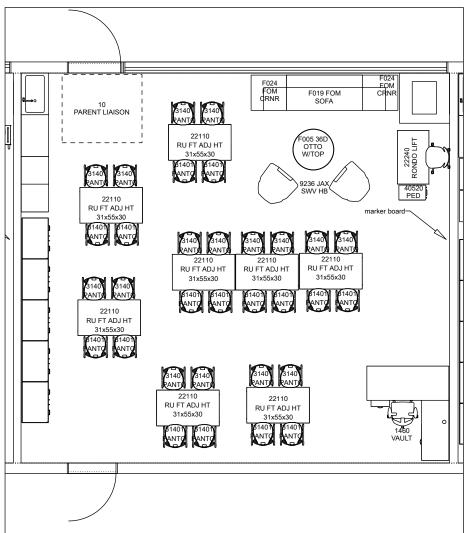

Project Name: MDUSD MEADOW HOMES ES Room: 9 RESOURCE

Designer: Krystal Weisbrod LES/LEC: JEN MELLOR Quote#: 102027 Date: 12/10/202

Project Name: MDUSD MEADOW HOMES ES Room: 10 PARENT LIASON

Designer: Krystal Weisbrod LES/LEC: JEN MELLOR Quote#: 102027 Date: 12/10/202