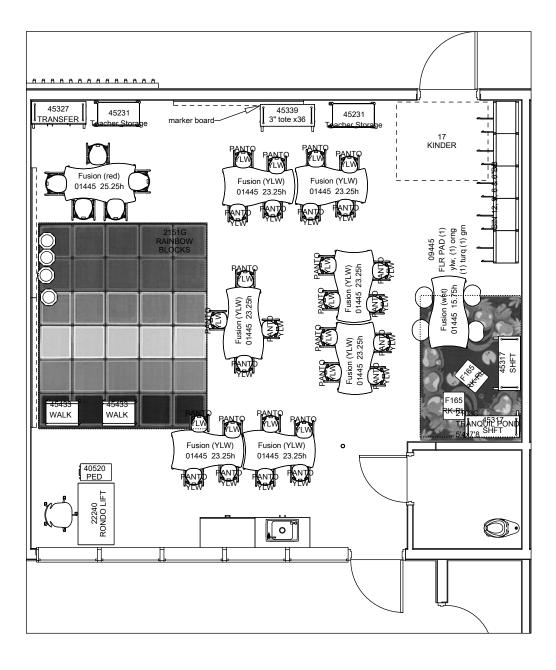

Project Name: MDUSD MEADOW HOMES ES Room: 17 Kinder

Designer: Krystal Weisbrod LES/LEC: JEN MELLOR Quote#: 102027 Date: 12/10/202

Project Name: MDUSD MEADOW HOMES ES Room: 18 KINDER (moved from room 30 phase I)