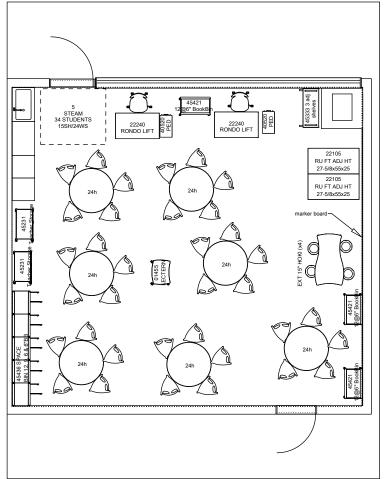

rystal Weisbrod\0 DESIGN\CA\2025\MT DIABLO USD\103499\_MEADOWHOMES\_SUMMER\RIVERSTONE\12-4 install-callout\MEADOW HOMES\_12\_4.cmdrw

Project Name: MDUSD MEADOW HOMES ES Room: 5 STEAM

Designer: Krystal Weisbrod LES/LEC: JEN MELLOR Quote#: 102027 Date: 12/10/202