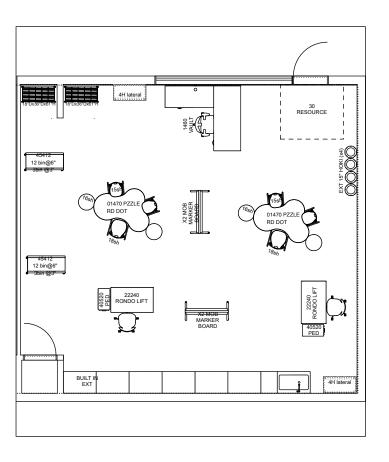

Project Name: MDUSD MEADOW HOMES ES Room: 9 RESOURCE

Designer: Krystal Weisbrod LES/LEC: JEN MELLOR Quote#: 102027 Date: 12/10/202

Project Name: MDUSD MEADOW HOMES ES Room: 10 PARENT LIASON

Designer: Krystal Weisbrod LES/LEC: JEN MELLOR Quote#: 102027 Date: 12/10/202