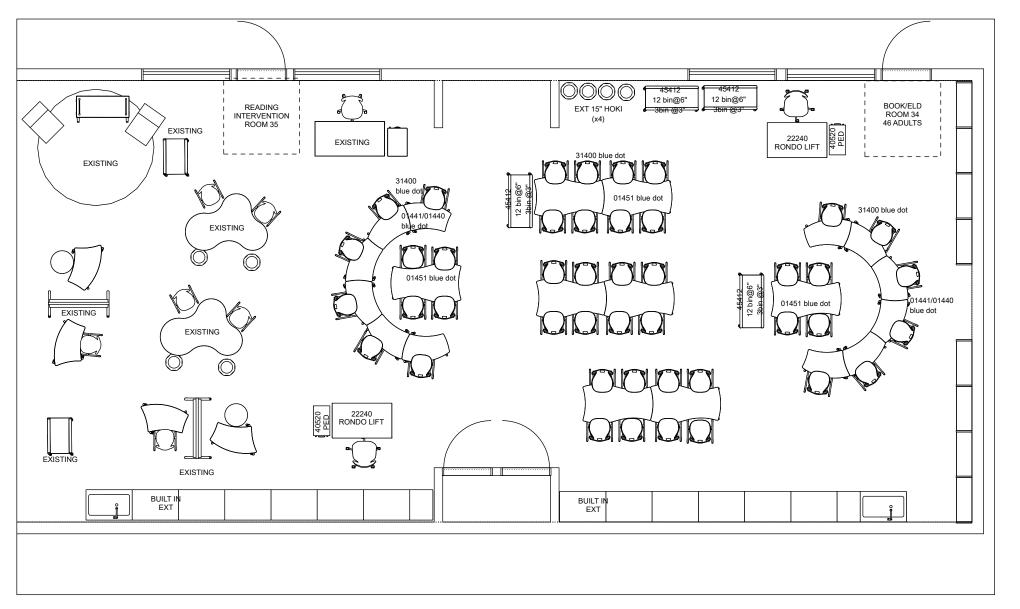

17/27

 Project Name: MDUSD MEADOW HOMES ES
 Room: 34 BOOK/ ELD

 Designer: Krystal Weisbrod
 LES/LEC: JEN MELLOR
 Quote#: 102027
 Date: 12/10/202

Project Name: MDUSD MEADOW HOMES ES Room: 34 BOOK/ ELD

Designer: Krystal Weisbrod LES/LEC: JEN MELLOR Quote#: 102027 Date: 12/10/202