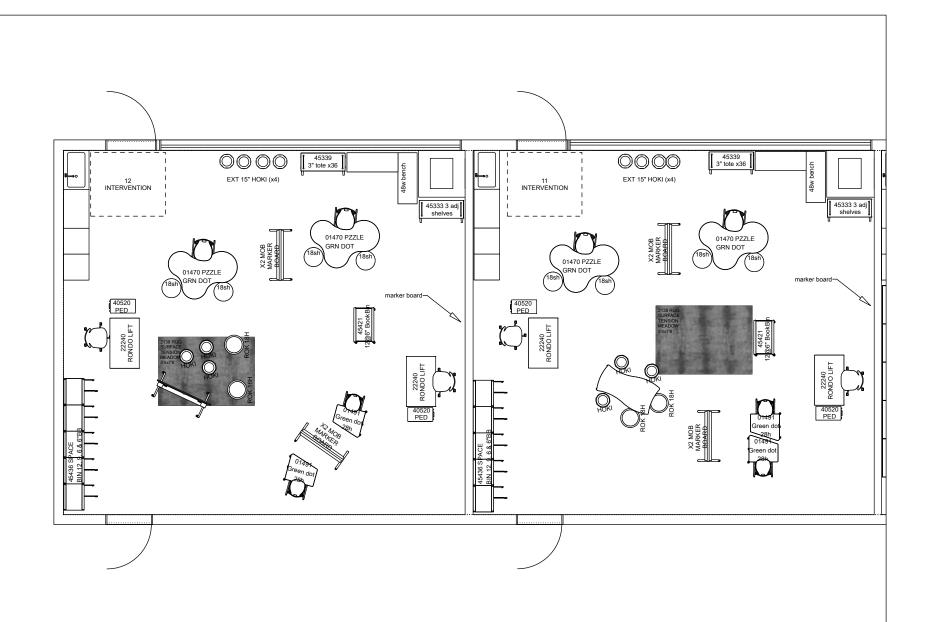

METEOR EDUCATION @2024 ALL RIGHTS RESERVED

Project Name: MDUSD MEADOW HOMES ES Room: 11-12 INTERVENTION

Designer: Krystal Weisbrod LES/LEC: JEN MELLOR Quote#: 102027 Date: 12/10/202

Project Name: MDUSD MEADOW HOMES ES Room: 11-12 INTERVENTION