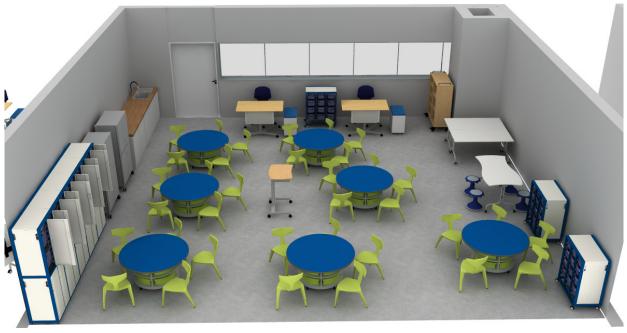

Project Name: MDUSD MEADOW HOMES ES Room: 6/7 4th grade

Designer: Krystal Weisbrod LES/LEC: JEN MELLOR Quote#: 102027 Date: 12/10/202

Project Name: MDUSD MEADOW HOMES ES Room: 8 TECH OFFICE

Designer: Krystal Weisbrod LES/LEC: JEN MELLOR Quote#: 102027 Date: 12/10/202