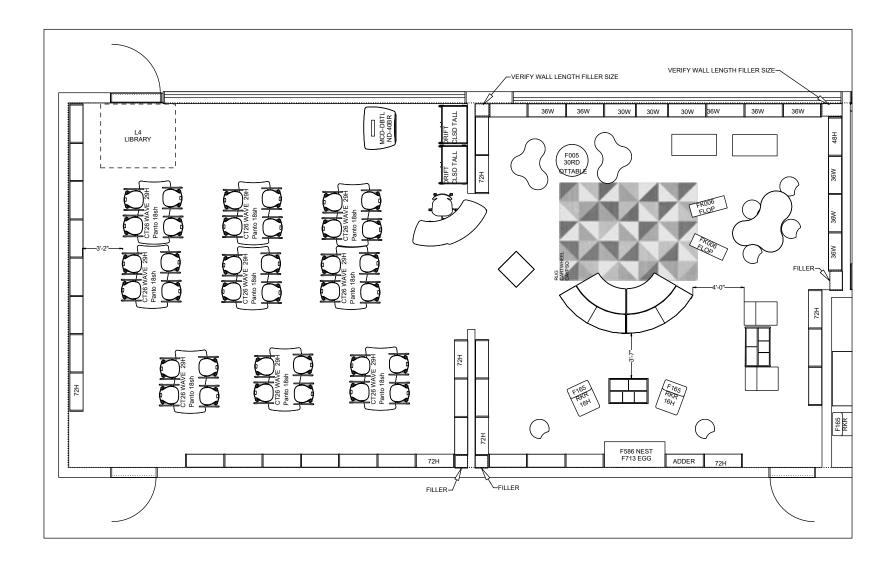

 Project Name:
 MDUSD MEADOW HOMES ES
 Room:
 38 3RD GRADE

 Designer:
 Krystal Weisbrod
 LES/LEC:
 JEN MELLOR
 Quote#:
 102027
 Date:
 12/10/202

Project Name: MDUSD MEADOW HOMES ES Room: L4 LIBRARY

Designer: Krystal Weisbrod LES/LEC: JEN MELLOR Quote#: 102027 Date: 12/10/202

Project Name: MDUSD MEADOW HOMES ES Room: L4 LIBRARY

Designer: Krystal Weisbrod LES/LEC: JEN MELLOR Quote#: 102027 Date: 12/10/202

 Project Name:
 MDUSD MEADOW HOMES ES
 Room:
 ADMINISTRATION

 Designer:
 Krystal Weisbrod
 LES/LEC:
 JEN MELLOR
 Quote#:
 102027
 Date:
 12/10/202