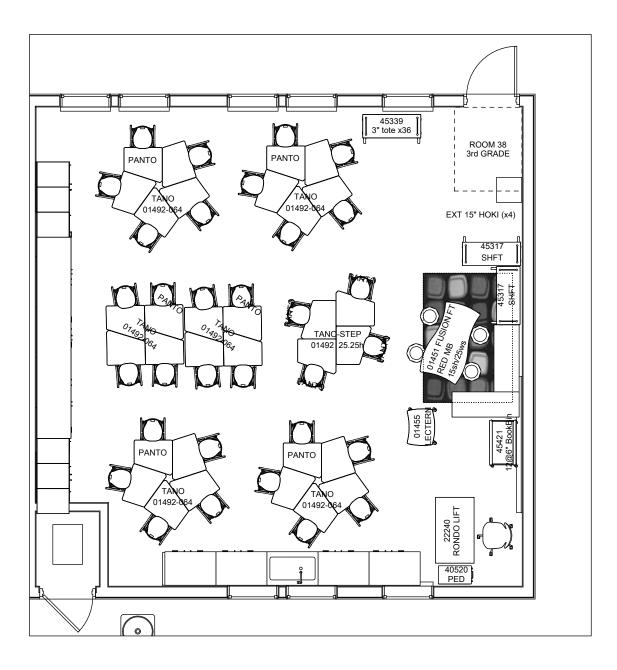

 Project Name:
 MDUSD MEADOW HOMES ES
 Room:
 38 3RD GRADE

 Designer:
 Krystal Weisbrod
 LES/LEC:
 JEN MELLOR
 Quote#:
 102027
 Date:
 12/10/202

Project Name: MDUSD MEADOW HOMES ES Room: L4 LIBRARY

Designer: Krystal Weisbrod LES/LEC: JEN MELLOR Quote#: 102027 Date: 12/10/202