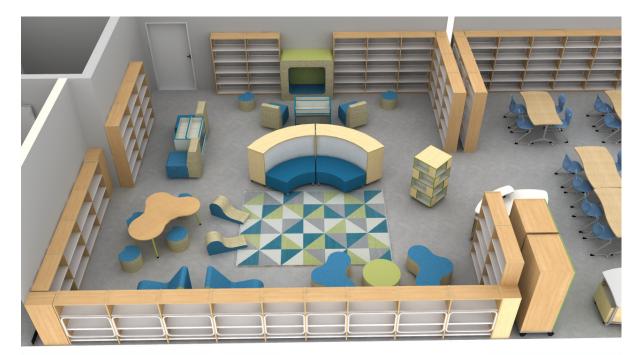

 Project Name:
 MDUSD MEADOW HOMES ES
 Room:
 38 3RD GRADE

 Designer:
 Krystal Weisbrod
 LES/LEC:
 JEN MELLOR
 Quote#:
 102027
 Date:
 12/10/202

Project Name: MDUSD MEADOW HOMES ES Room: L4 LIBRARY

Designer: Krystal Weisbrod LES/LEC: JEN MELLOR Quote#: 102027 Date: 12/10/202

Project Name: MDUSD MEADOW HOMES ES Room: L4 LIBRARY

Designer: Krystal Weisbrod LES/LEC: JEN MELLOR Quote#: 102027 Date: 12/10/202

 Project Name:
 MDUSD MEADOW HOMES ES
 Room:
 ADMINISTRATION

 Designer:
 Krystal Weisbrod
 LES/LEC:
 JEN MELLOR
 Quote#:
 102027
 Date:
 12/10/202