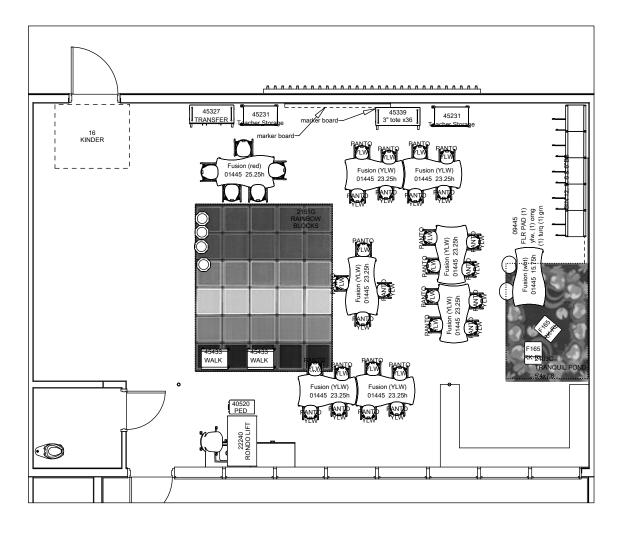

11/27

Project Name: MDUSD MEADOW HOMES ES Room: 15 TK

Designer: Krystal Weisbrod LES/LEC: JEN MELLOR Quote#: 102027 Date: 12/10/202

METEOR EDUCATION

Project Name: MDUSD MEADOW HOMES ES Room: 16 KINDER

Designer: Krystal Weisbrod LES/LEC: JEN MELLOR Quote#: 102027 Date: 12/10/202