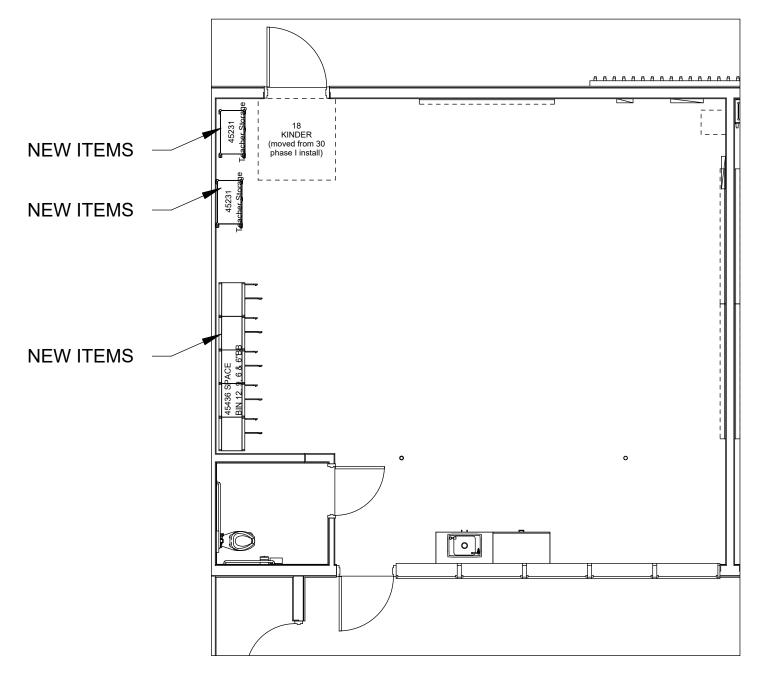

Project Name: MDUSD MEADOW HOMES ES Room: 17 Kinder

Designer: Krystal Weisbrod LES/LEC: JEN MELLOR Quote#: 102027 Date: 12/10/202

Project Name: MDUSD MEADOW HOMES ES Room: 18 KINDER (moved from room 30 phase I)