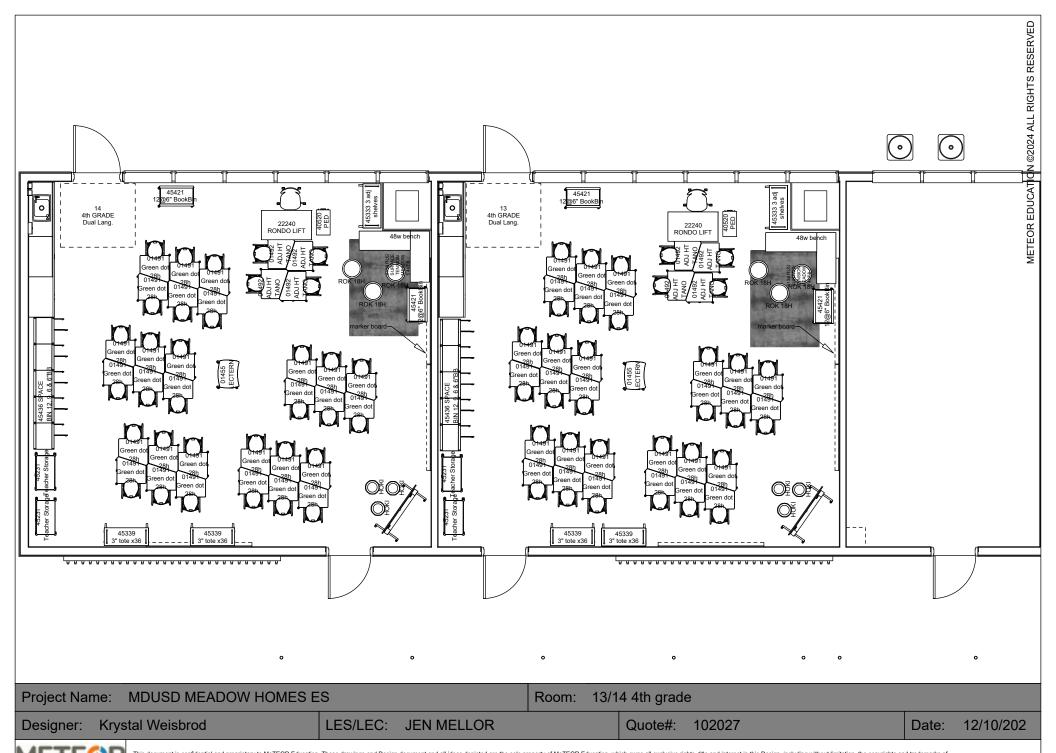

Project Name: MDUSD MEADOW HOMES ES Room: 6/7 4th grade

Designer: Krystal Weisbrod LES/LEC: JEN MELLOR Quote#: 102027 Date: 12/10/202

Project Name: MDUSD MEADOW HOMES ES Room: 8 TECH OFFICE

Designer: Krystal Weisbrod LES/LEC: JEN MELLOR Quote#: 102027 Date: 12/10/202