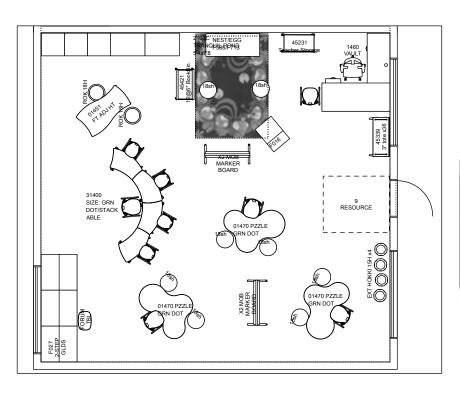

Project Name: MDUSD MEADOW HOMES ES Room: 9 RESOURCE

Designer: Krystal Weisbrod LES/LEC: JEN MELLOR Quote#: 102027 Date: 12/10/202

Project Name: MDUSD MEADOW HOMES ES Room: 10 PARENT LIASON

Designer: Krystal Weisbrod LES/LEC: JEN MELLOR Quote#: 102027 Date: 12/10/202