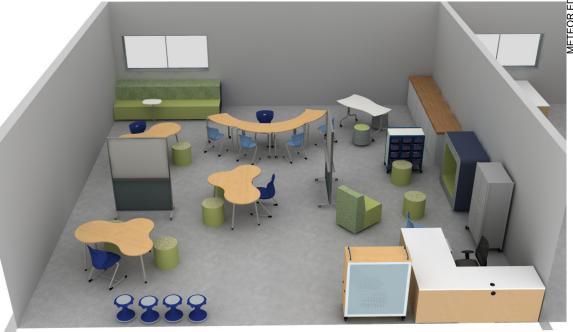

Project Name: MDUSD MEADOW HOMES ES Room: 6/7 4th grade

Designer: Krystal Weisbrod LES/LEC: JEN MELLOR Quote#: 102027 Date: 12/10/202

Project Name: MDUSD MEADOW HOMES ES Room: 8 TECH OFFICE

Designer: Krystal Weisbrod LES/LEC: JEN MELLOR Quote#: 102027 Date: 12/10/202