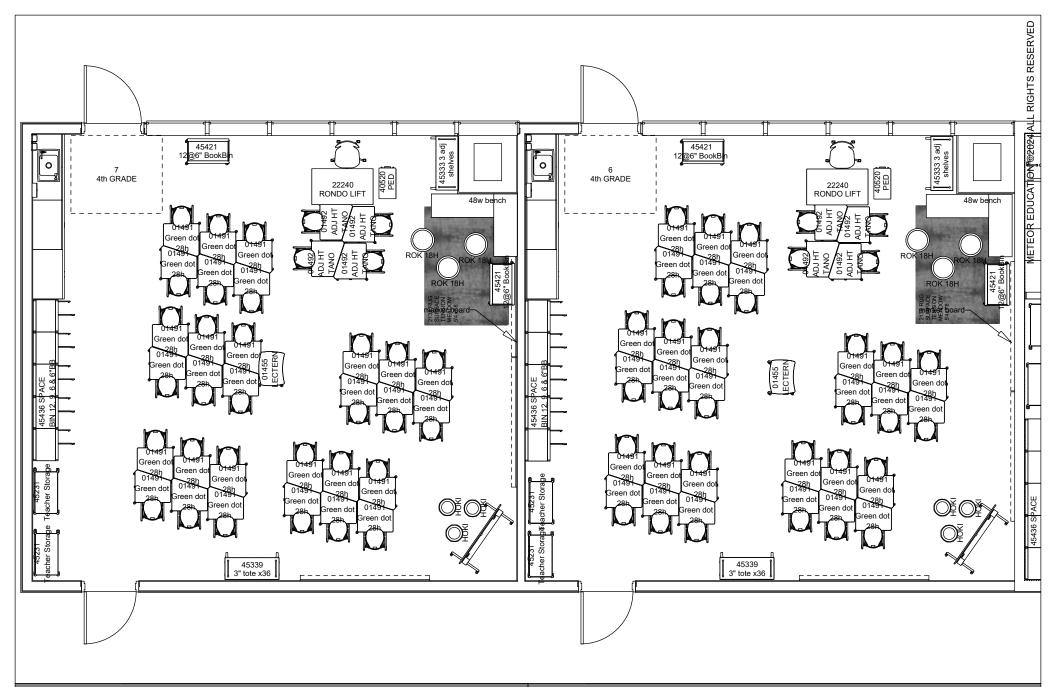

Project Name: MDUSD MEADOW HOMES ES Room: 6/7 4th grade

Designer: Krystal Weisbrod LES/LEC: JEN MELLOR Quote#: 102027 Date: 12/10/202

Project Name: MDUSD MEADOW HOMES ES Room: 8 TECH OFFICE

Designer: Krystal Weisbrod LES/LEC: JEN MELLOR Quote#: 102027 Date: 12/10/202