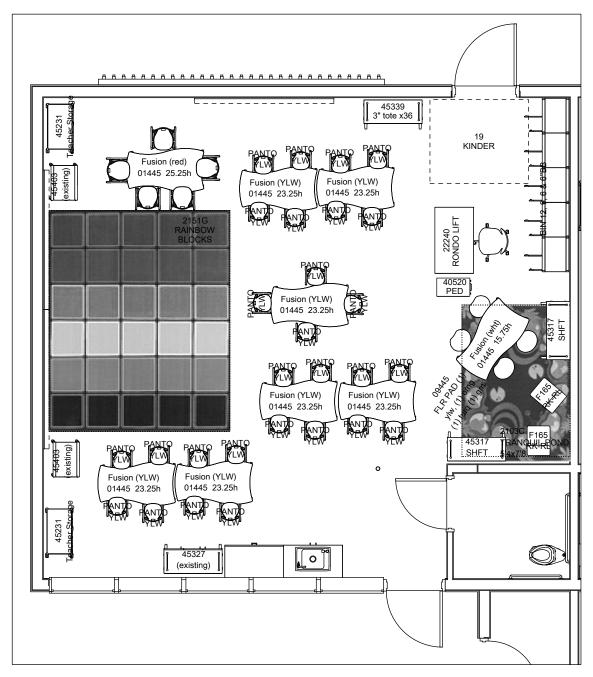

Designer: Krystal Weisbrod LES/LEC: JEN MELLOR Quote#: 102027 Date: 12/10/202

This dor this des provided requiren

 Project Name:
 MDUSD MEADOW HOMES ES
 Room:
 19 KINDER

 Designer:
 Krystal Weisbrod
 LES/LEC:
 JEN MELLOR
 Quote#:
 102027
 Date:
 12/10/202