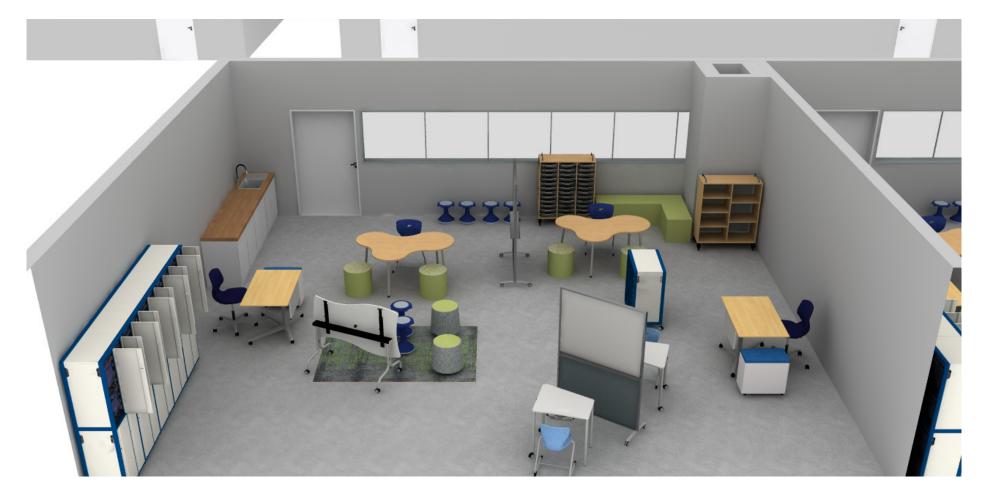

use of this Design, including reproduction, distribution, or incorporation in bid solicitations or quotes without the written permission of MeTEOR Education is expressly prohibited. The content of this design document is not to be used for construction purposes. This document has been provided for the purposes of representing proposed layouts and imagery for the furniture recommended. MeTEOR makes every effort to comply with ADA, Life/Safety, and sound space planning guidelines. MeTEOR makes no representation that this drawing fully complies with all state and local requirements unless otherwise noted.

METEOR EDUCATION @2024 ALL RIGHTS RESERVED



Project Name: MDUSD MEADOW HOMES ES Room: 11-12 INTERVENTION

Designer: Krystal Weisbrod LES/LEC: JEN MELLOR Quote#: 102027 Date: 12/10/202





Project Name: MDUSD MEADOW HOMES ES Room: 11-12 INTERVENTION

Designer: Krystal Weisbrod LES/LEC: JEN MELLOR Quote#: 102027 Date: 12/10/202





This document is confidential and proprietary to MeTEOR Education. These drawings and Design document and all ideas depicted are the sole property of MeTEOR Education, which owns all exclusive rights, title and interest in this Design, including reproduction, distribution, or incorporation in bid solicitations or quotes without the written permission of MeTEOR Education is expressly prohibited. The content of this design document is not to be used for construction purposes. This document has been provided for the purposes of representing proposed layouts and imagery for the furniture recommended. MeTEOR makes every effort to comply with ADA, Lif