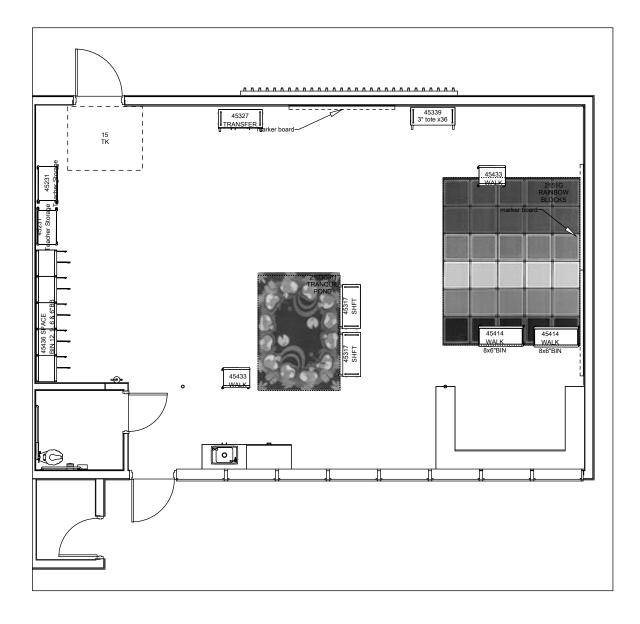

11/27

Project Name: MDUSD MEADOW HOMES ES Room: 15 TK

Designer: Krystal Weisbrod LES/LEC: JEN MELLOR Quote#: 102027 Date: 12/10/202

METEOR EDUCATION

Project Name: MDUSD MEADOW HOMES ES Room: 16 KINDER

Designer: Krystal Weisbrod LES/LEC: JEN MELLOR Quote#: 102027 Date: 12/10/202