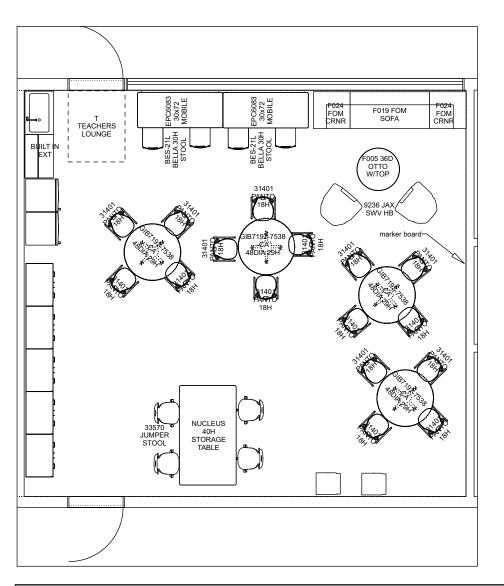

L2 PYSCH OFFICE

**RECEPTION** 

WAITING

Project Name: MDUSD MEADOW HOMES ES Room: ADMINISTRATION

Designer: Krystal Weisbrod LES/LEC: JEN MELLOR Quote#: 102027 Date: 12/10/202

METE©R EDUCATION

Project Name: MDUSD MEADOW HOMES ES Room: T TEACHER LOUNGE