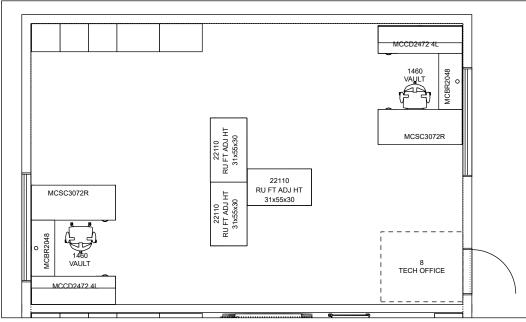

Project Name: MDUSD MEADOW HOMES ES Room: 6/7 4th grade

Designer: Krystal Weisbrod LES/LEC: JEN MELLOR Quote#: 102027 Date: 12/10/202

Project Name: MDUSD MEADOW HOMES ES Room: 8 TECH OFFICE

Designer: Krystal Weisbrod LES/LEC: JEN MELLOR Quote#: 102027 Date: 12/10/202