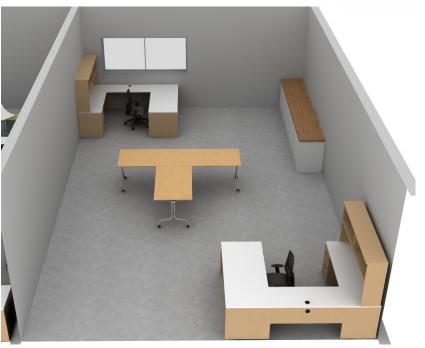

Project Name: MDUSD MEADOW HOMES ES Room: 6/7 4th grade

Designer: Krystal Weisbrod LES/LEC: JEN MELLOR Quote#: 102027 Date: 12/10/202

Project Name: MDUSD MEADOW HOMES ES Room: 8 TECH OFFICE

Designer: Krystal Weisbrod LES/LEC: JEN MELLOR Quote#: 102027 Date: 12/10/202