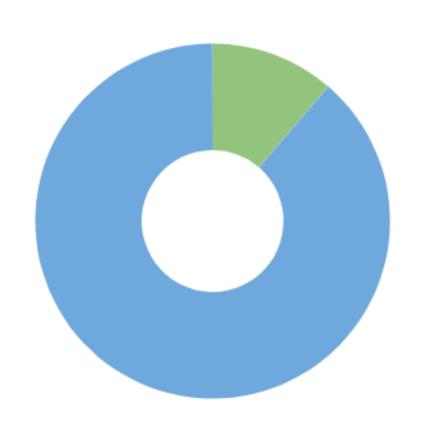

#### Viewing 743 Students

#### **Performance Bands**

At Least 1 Supsension

0 Suspensions

| % of     | # of     |
|----------|----------|
| Students | Students |
| 11.3%    | 84       |
| 88.7%    | 659      |