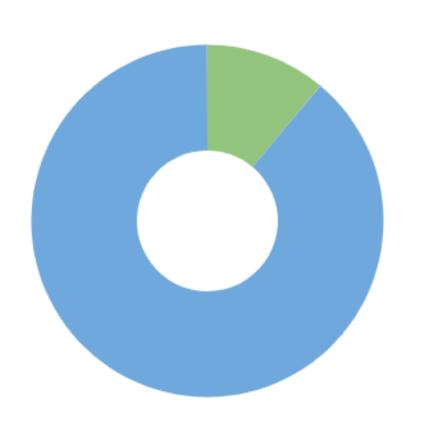

## Viewing 72 Students

#### **Performance Bands**

At Least 1 Supsension

0 Suspensions

| % of     | # of     |
|----------|----------|
| Students | Students |
| 11.1%    | 8        |
| 88 9%    | 64       |