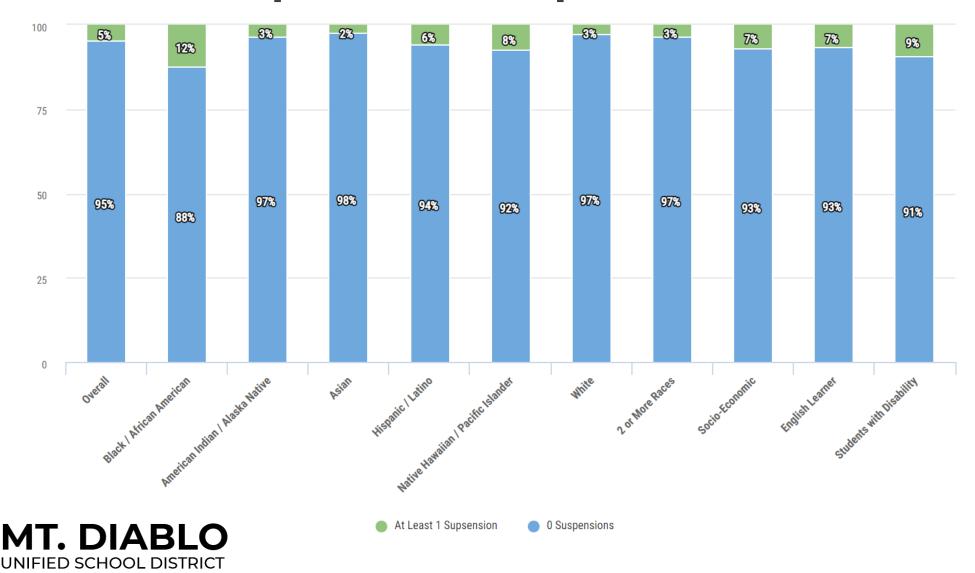

#### **District-Wide**

5% of all students have at least one suspension

#### **By Demographics**

Asian: 2%

White: 3%

2 or More: 3%

Am. Ind./Alask. Nat.: 3%

Hispanic: 6%

Nat. Hawn./Pac. Isl.: 8%

Black/Af. Am.: 12%

#### **By Programs**

SED: 7%

EL: 7%

**SPED: 9%** 

FY: 11%

HOPE: 11%

**Elementary** 